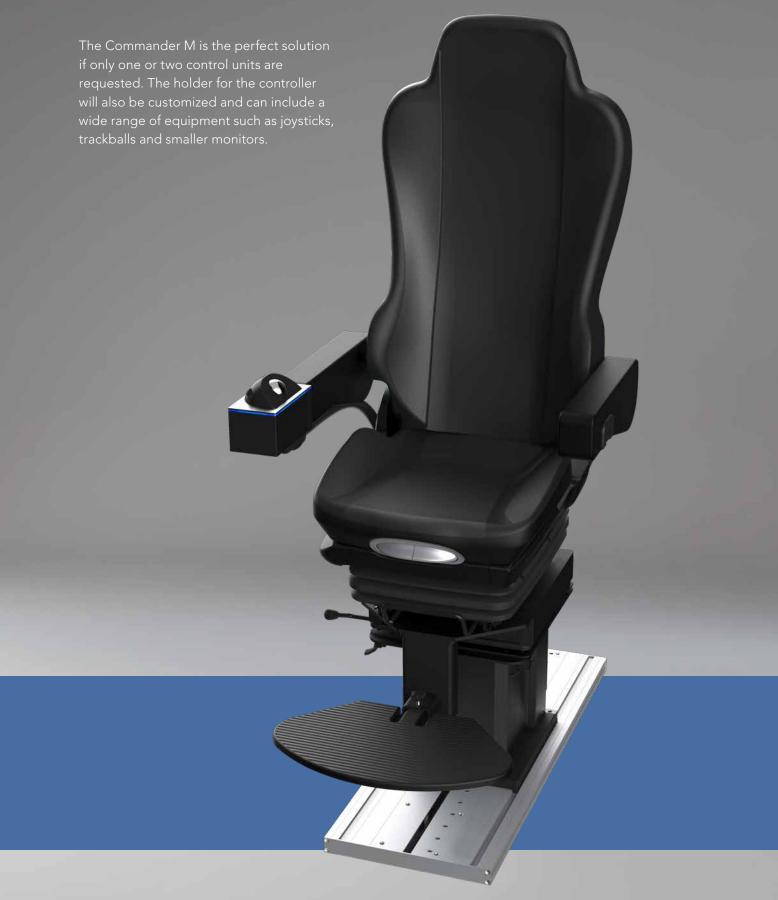

operator seat Commander has specially been developed to meet the extreme needs and levels of comfort required on the new generation of vessels.

The special armrest consoles provide plentiful space for a number of steering controls and instruments.

This permits relaxed maneuvering without any loss of comfort and control.

Lots of individual adjustment possibilities meet the strongest demands of ergonomics for the operator.

The custom-built armrests are designed and manufactured individually to include a wide range of equipment provided or specified by the customer. With four modular standard cutout sizes (M  $\cdot$  L  $\cdot$  XXL) we will guide you through hundreds of possible combinations.





## **COMMANDER XXL**



## **COMMANDER XL**



## **COMMANDER L**



## **COMMANDER M**