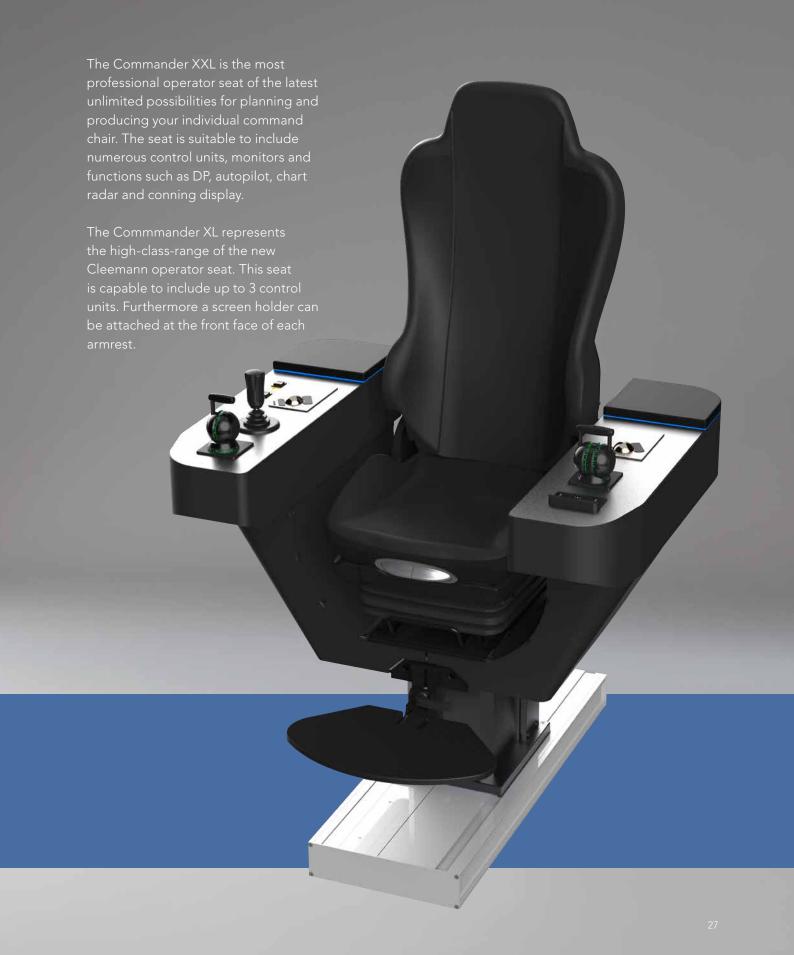

integrated controls in the armrests the new operator seat Commander has specially been developed to meet the extreme needs and levels of comfort required on the new generation of vessels.

The special armrest consoles provide plentiful space for a number of steering controls and instruments.

This permits relaxed maneuvering without any loss of comfort and control.

Lots of individual adjustment possibilities meet the strongest demands of ergonomics for the operator.

The custom-built armrests are designed and manufactured individually to include a wide range of equipment provided or specified by the customer. With four modular standard cutout sizes (M  $\cdot$  L  $\cdot$  XXL) we will guide you through hundreds of possible combinations.





## **COMMANDER XXL**



## **COMMANDER XL**



## **COMMANDER L**



## **COMMANDER M**