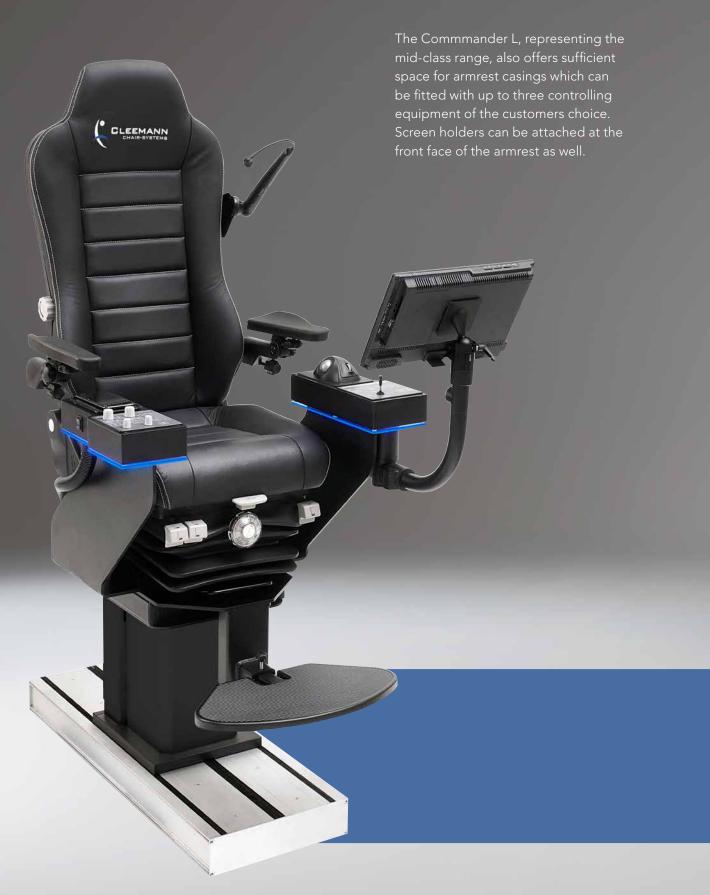

n the armrests the new operator seat Commander has specially been developed to meet the extreme needs and levels of comfort required on the new generation of vessels.

The special armrest consoles provide plentiful space for a number of steering controls and instruments.

This permits relaxed maneuvering without any loss of comfort and control.

Lots of individual adjustment possibilities meet the strongest demands of ergonomics for the operator.

The custom-built armrests are designed and manufactured individually to include a wide range of equipment provided or specified by the customer. With four modular standard cutout sizes (M  $\cdot$  L  $\cdot$  XXL) we will guide you through hundreds of possible combinations.





## **COMMANDER XXL**



## **COMMANDER XL**



## **COMMANDER L**



## **COMMANDER M**