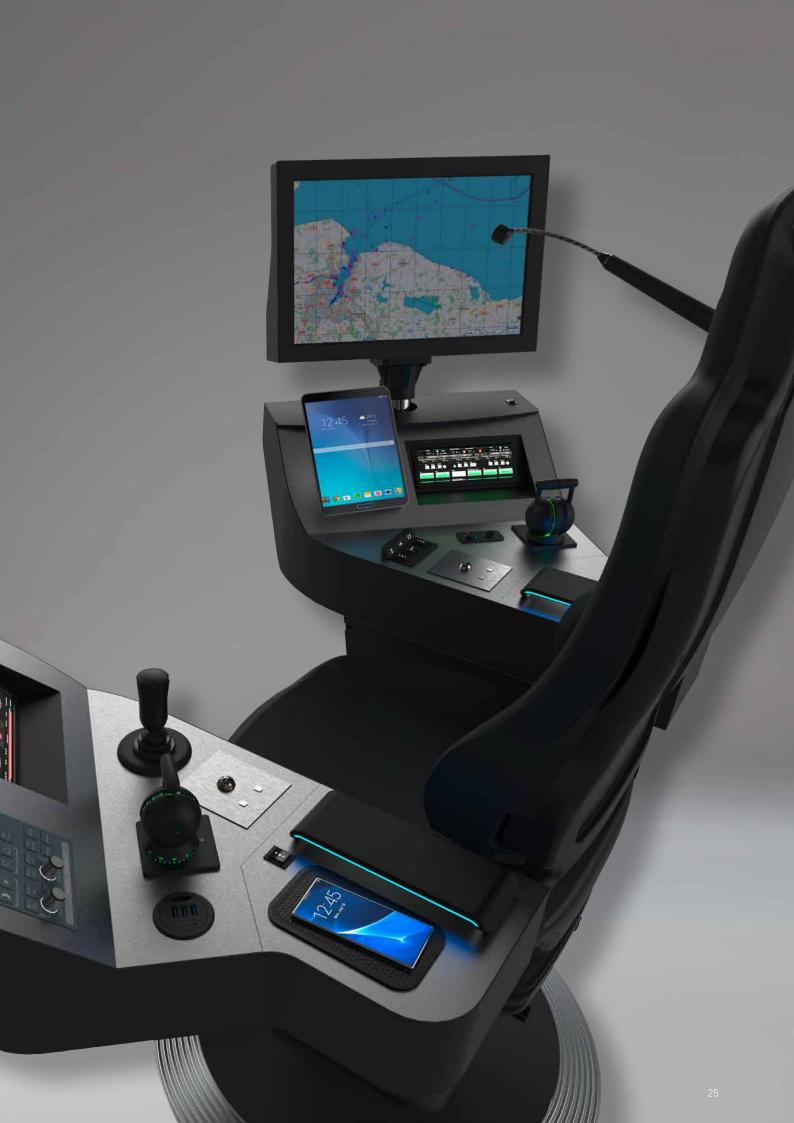

Customizable operator seats for on- and offshore application. With fully integrated controls in the armrests the new operator seat Commander has specially been developed to meet the extreme needs and levels of comfort required on the new generation of vessels.

The special armrest consoles provide plentiful space for a number of steering controls and instruments.

This permits relaxed maneuvering without any loss of comfort and control.

Lots of individual adjustment possibilities meet the strongest demands of ergonomics for the operator.

The custom-built armrests are designed and manufactured individually to include a wide range of equipment provided or specified by the customer. With four modular standard cutout sizes (M  $\cdot$  L  $\cdot$  XXL) we will guide you through hundreds of possible combinations.