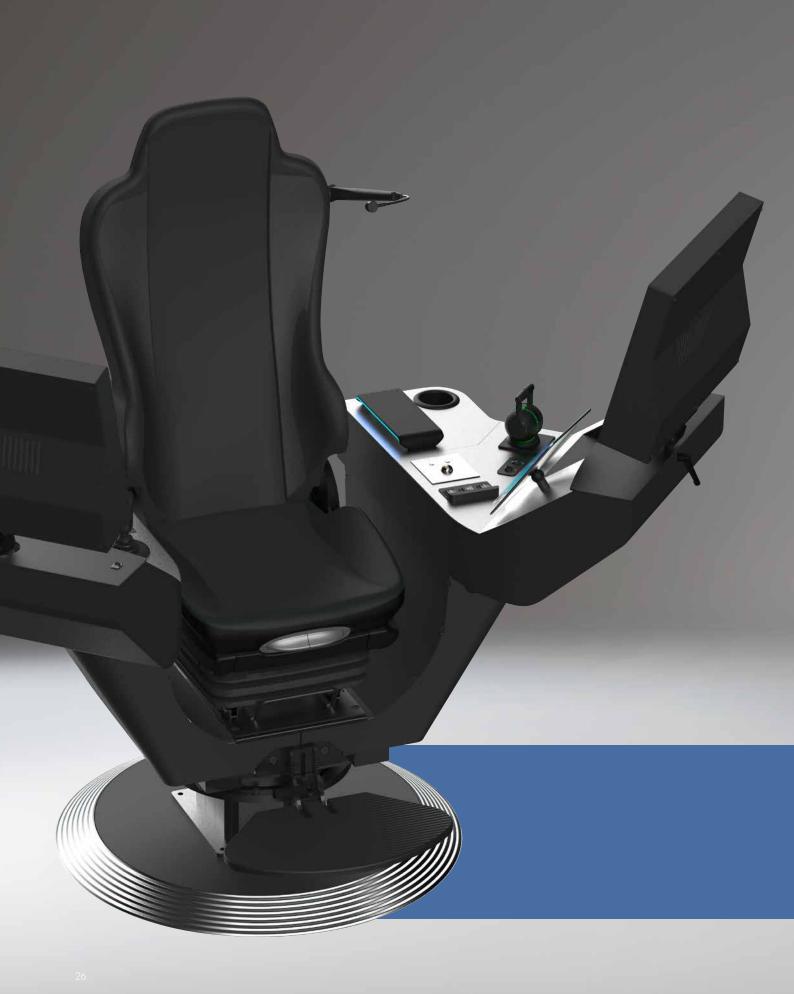

Customizable operator seats for on- and offshore application. With fully integrated controls in the armrests the new operator seat Commander has specially been developed to meet the extreme needs and levels of comfort required on the new generation of vessels.

The special armrest consoles provide plentiful space for a number of steering controls and instruments.

This permits relaxed maneuvering without any loss of comfort and control.

Lots of individual adjustment possibilities meet the strongest demands of ergonomics for the operator.

The custom-built armrests are designed and manufactured individually to include a wide range of equipment provided or specified by the customer. With four modular standard cutout sizes (M  $\cdot$  L  $\cdot$  XXL) we will guide you through hundreds of possible combinations.